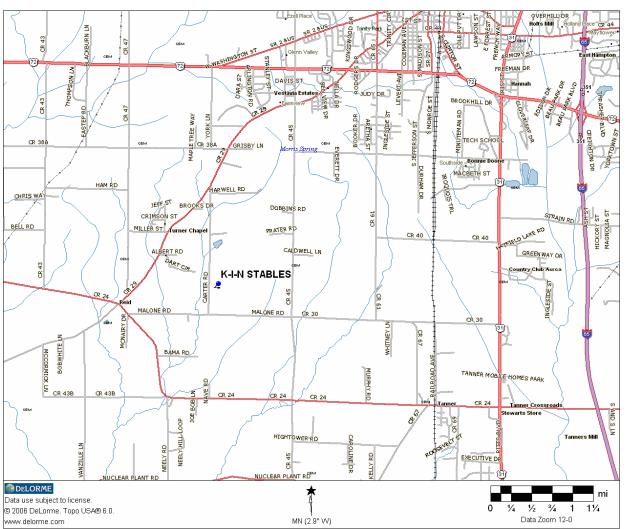

## Clinic Location - K-I-N Stables

Saturday November 5, 2011 9am-4pm K-I-N Stables Athens, AL

## Clinic Location:

13124 Carter Road Athens, AL 35611

## From I-65:

Take Exit 347 to Tanner
Turn W towards Tanner on Co Rd
24/Huntsville Browns Ferry Rd
Drive about 1.3 miles
Turn R onto Hwy 31
Drive about 1 mile
Turn L onto CR 30/Moyers/Malone
Drive about 3.5 miles
Turn R onto Carter Rd
Drive about 0.3 miles
Watch for K-I-N Stables on R

## From Florence, AL:

Head E on Hwy 72
After you cross the Elk River
Turn R onto Hardy Rd/Ripley Rd/CR 24
Drive about 9 miles on CR 24
Turn R onto Malone Rd
Turn L onto Carter Rd
Drive about 0.3 miles
Watch for K-I-N Stables on R

Google map at <a href="http://g.co/maps/3gvps">http://g.co/maps/3gvps</a>